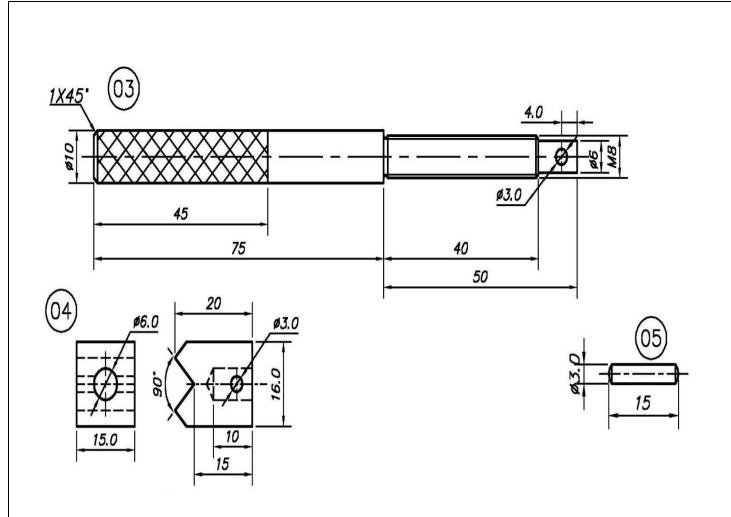

## **Marks Distribution**

Model -15 10 Assembly -<u> Dimensioning -</u> 15

Total -40 60.0 4X45 R8TYP 45.0 15.0 17.0 40.0 25.0

- \* All unspecified chamfer to be considered as 1X45°.
- \*All dimensions are in mm.