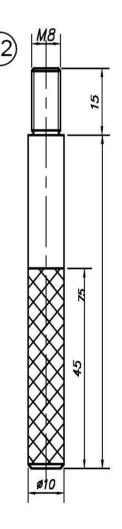

## **Marks Distribution**

Model -15 10 Assembly -<u> Dimensioning -</u> 15

Total -40 60.0 4X45 R8TYP 45.0 15.0 17.0 40.0 25.0

- \* All unspecified chamfer to be considered as 1X45°.
- \*All dimensions are in mm.