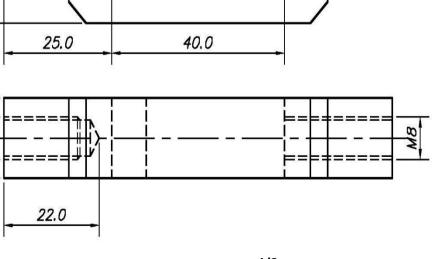

## **Marks Distribution**

Model -15 10 Assembly -<u> Dimensioning -</u> 15

Total -40 60.0 4X45 R8TYP 45.0 15.0 17.0 40.0 25.0

- \* All unspecified chamfer to be considered as 1X45°.
- \*All dimensions are in mm.